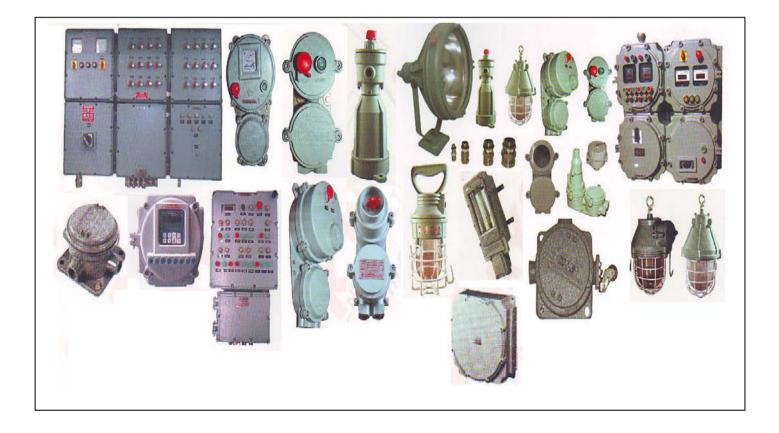

ake Copper & Aluminum all type Lugs & terminal
- Ascon make Copper & Aluminum all type Lugs & terminal
- Dowell's make Copper & Aluminum all type Lugs & terminal

We are dealing with above respected manufactured reputed make industrial type terminal lugs , Insulated / Non insulated type, Ring type / Pin type / U type / Clamp type lugs in copper and Aluminum material











A-121, Akshar Vintage, B/h. Legend Hotel, Near Tarsali By Pass, Tarsali, Vadodara – 390009 Ph. 9898660601 / 9913484048 mail - jyotielectrical121@gmail.com

#### We are Dealing with industrial Earthing electrodes





A-121, Akshar Vintage, B/h. Legend Hotel, Near Tarsali By Pass, Tarsali, Vadodara – 390009 Ph. 9898660601 / 9913484048 mail - jyotielectrical121@gmail.com

### Cable Trays



#### Flame Proof Equipment